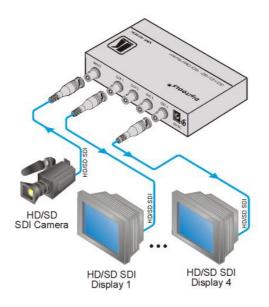

## VM-4HDxI

1:4 3G HD-SDI Video Distribution Amplifier

| 3G HD-SDI - BNC

The VM-4HDxl is a high-performance distribution amplifier for 3G HD-SDI signals. The unit takes one input, provides reclocking and equalization and distributes the signal to four identical outputs

## TECHNICAL SPECIFICATIONS

| INPUT:                    | 1 SMPTE259M/292M/344M/424M serial video 75 on a BNC connector                   |
|---------------------------|---------------------------------------------------------------------------------|
| OUTPUTS:                  | 4 equalized and reclocked SMPTE259M/292M/344M/424M outputs 75 on BNC connectors |
| MAXIMUM DATA<br>RATE:     | 3Gbps                                                                           |
| MAX. OUTPUT<br>LEVEL:     | 800mVpp/75                                                                      |
| COUPLING:                 | AC                                                                              |
| POWER<br>CONSUMPTION:     | 5V DC, 330mA                                                                    |
| OPERATING<br>TEMPERATURE: | 0° to +55°C (32° to 131°F)                                                      |
| STORAGE<br>TEMPERATURE:   | 45° to +72°C (49° to 162°F)                                                     |
| HUMIDITY:                 | 10% to 90%, RHL noncondensing                                                   |
| PRODUCT<br>DIMENSION:     | 12.00cm x 7.15cm x 2.44cm (4.72" x 2.81" x 0.96" ) W, D, H                      |
| PRODUCT WEIGHT:           | 0.2kg (0.4lbs) approx                                                           |
| SHIPPING<br>DIMENSION:    | 23.20cm x 12.00cm x 8.90cm (9.13" x 4.72" x 3.50" ) W, D, H                     |
| SHIPPING WEIGHT:          | 0.6kg (1.2lbs) approx                                                           |
| INCLUDED<br>ACCESSORIES:  | Power supply, mounting bracket                                                  |
| OPTIONS:                  | RK3T 19" rack adapter                                                           |