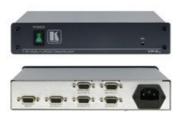

## VP-5xl

1:5 Computer Graphics Video Distribution Amplifier

| VGA/UXGA - 15-pin HD

The VP-5xl is a high-performance distribution amplifier for computer graphics video signals with resolutions ranging from VGA through UXGA and higher. The unit takes one input, provides correct buffering and isolation, and distributes the signal to five identical outputs

## TECHNICAL SPECIFICATIONS

| INPUT:                   | 1 VGA/UXGA input on a 15-pin HD (F) connector                |
|--------------------------|--------------------------------------------------------------|
| OUTPUT:                  | 5 VGA/UXGA on 15-pin HD (F) connectors                       |
| BANDWIDTH (-3dB):        | 375MHz                                                       |
| MAX. OUTPUT<br>LEVEL:    | 1.9Vpp                                                       |
| DIFF. GAIN:              | 0.12%                                                        |
| DIFF. PHASE:             | 0.28Deg                                                      |
| K-FACTOR:                | <0.05%                                                       |
| S/N RATIO:               | 73.7dB                                                       |
| CONTROLS:                | EQ: 0 to 6.6dB @50MHz                                        |
| COUPLING:                | DC                                                           |
| PRODUCT<br>DIMENSION:    | 21.46cm x 16.30cm x 4.36cm (8.45" x 6.42" x 1.72" ) W, D, H  |
| PRODUCT WEIGHT:          | 0.9kg (1.9lbs) approx                                        |
| SHIPPING<br>DIMENSION:   | 35.10cm x 21.20cm x 7.20cm (13.82" x 8.35" x 2.83" ) W, D, H |
| SHIPPING WEIGHT:         | 1.2kg (2.7lbs) approx                                        |
| POWER<br>CONSUMPTION:    | 100-240V AC, 50/60Hz, 4.3VA                                  |
| INCLUDED<br>ACCESSORIES: | Power cable                                                  |
| OPTIONS:                 | RK-1 19" rack adapter                                        |
|                          |                                                              |