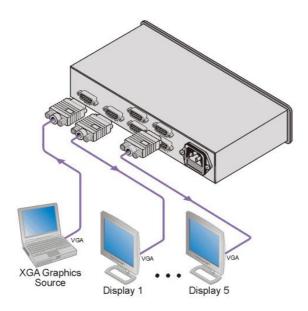

## VP-5xl

1:5 Computer Graphics Video Distribution Amplifier

| VGA/UXGA - 15-pin HD

The VP-5xl is a high-performance distribution amplifier for computer graphics video signals with resolutions ranging from VGA through UXGA and higher. The unit takes one input, provides correct buffering and isolation, and distributes the signal to five identical outputs